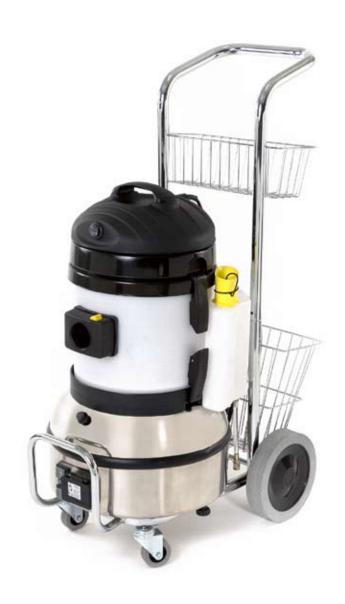

Worldwide Leader In Advanced Cleaning Systems

The Revolutionary

KleenJet ® Brand

**MEGA 1000CV** 

**Commercial Steam Vacuum Cleaner** 

Daimer Industries is the exclusive provider of the most durable and high-performance line of steam cleaners and steam vacuum cleaners in the industry, namely the *KleenJet ® Steamer* series. We are proud to offer the steam vacuum cleaner model selected most by commercial cleaning contractors and others serious about steam cleaning with a more advanced, powerful system than is offered by any other vendors. The Mega 1000CV offers up to 105 PSI, a larger capacity boiler, continuous-refill chamber, detergent chamber, and extraction chamber, all within a heavy-gauge stainless steel case. Two hoses and over 36 parts come bundled with each and every Mega 1000CV. The Mega 1000CV also comes standard with a water filtration system and HEPA filter to capture harmful allergens and alleviate symptoms of allergies, asthma and more.

Mega 1000CV — up to 105 PSI and 349°F

Length 28"

Width 19"

Height 36"

Weight 56 lbs.

Cart: optional or included Included

Operating Time Non-stop

Continuous Refill Operation Yes. Add water while system runs.