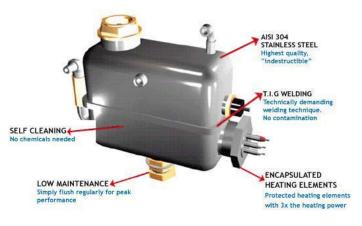

Water Chamber Size/

Model

Non Pressurized 3 liters

Boiler Tank Size 5 liters

Encased Heating Elements: Yes

Scale Reducing Boiler Technology: Yes

Vacuum - Wet Extraction: Yes.

Vacuum Suction/Water Lift: 2200 mm water column lift