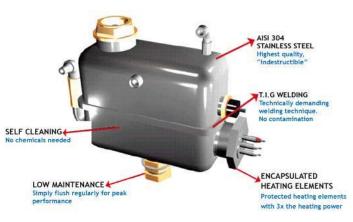

Water Chamber Size/

Non Pressurized 3 liters

Boiler Tank Size 5 liters

Encased Heating Elements: Yes

Scale Reducing Boiler Technology: Yes

Vacuum - Wet Extraction: Yes.

Vacuum Suction/Water Lift: 2200 mm water column lift