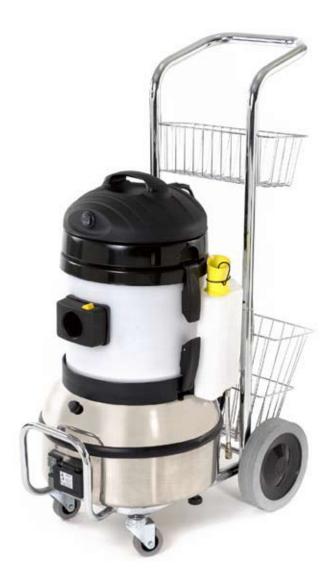

Worldwide Leader In Advanced Cleaning Systems

The Revolutionary

KleenJet ® Brand

MEGA 1000CVG

Commercial Steam Vacuum Cleaner GUM-EXTERMINATOR®

Daimer Industries is the exclusive provider of the most durable and high-performance line of steam cleaners and steam vacuum cleaners in the industry, namely the KleenJet ® Steamer series. We are proud to offer the steam vacuum cleaner model selected most by commercial cleaning contractors and others serious about steam cleaning with a more advanced, powerful system than is offered by any other vendors. The Mega 1000CVG offers up to 105 PSI, a larger capacity boiler, continuous efill chamber, detergent chamber, and extraction chamber, all within a heavy gauge stainless steel case. Two hoses and over 36 parts come bundled with each and every Mega 1000CVG. The 1000CVG GUM-EXTERMINATOR is a powerful chewing gum removal steam vacuum cleaner that includes the gum removal squeegee and brush attachment, as well as Daimer's chewing gum removal cleaning solution; combining gum removal capabilities and extraction. The Mega 1000CVG also comes standard with a water filtration system and HEPA filter to capture harmful allergens and alleviate symptoms of allergies, asthma and more.

Model Mega 1000CVG— up to 105 PSI and 349°F

Length 28"

Width 19"

Height 36"

Weight 56 lbs.

Cart: optional or included Included

Operating Time Non-stop

Continuous Refill Operation Yes. Add water while system runs.