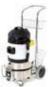

Worldwide Leader In Advanced Cleaning Systems

The Revolutionary

KleenJet ® Brand

MEGA 1000CVG

Commercial Steam Vacuum Cleaner GUM-EXTERMINATOR®

Daimer Industries is the exclusive provider of the most durable and high-performance line of steam cleaners and steam vacuum cleaners in the industry, namely the KleenJet ® Steamer series. We are proud to offer the steam vacuum cleaner model selected most by commercial cleaning contractors and others serious about steam cleaning with a more advanced, powerful system than is offered by any other vendors. The Mega 1000CVG offers up to 105 PSI, a larger capacity boiler, continuous efill chamber, detergent chamber, and extraction chamber, all within a heavy gauge stainless steel case. Two hoses and over 36 parts come bundled with each and every Mega 1000CVG. The 1000CVG GUM-EXTERMINATOR is a powerful chewing gum removal steam vacuum cleaner that includes the gum removal squeegee and brush attachment, as well as Daimer's chewing gum removal cleaning solution; combining gum removal capabilities and extraction. The Mega 1000CVG also comes standard with a water filtration system and HEPA filter to capture harmful allergens and alleviate symptoms of allergies, asthma and more.

Model Mega 1000CVG— up to 105 PSI and 349°F

Length 28"

Width 19"

Height 36"

Weight 56 lbs.

Cart: optional or included Included

Operating Time Non-stop

Continuous Refill Operation Yes. Add water while system runs.