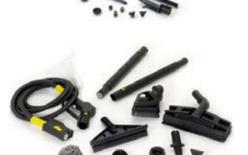

Worldwide Leader In Advanced Cleaning Systems

The Revolutionary

KleenJet ® Brand

MEGA 1000CVG

Commercial Steam Vacuum Cleaner GUM-EXTERMINATOR®

Daimer Industries is the exclusive provider of the most durable and high-performance line of steam cleaners and steam vacuum cleaners in the industry, namely the KleenJet ® Steamer series. We are proud to offer the steam vacuum cleaner model selected most by commercial cleaning contractors and others serious about steam cleaning with a more advanced, powerful system than is offered by any other vendors. The Mega 1000CVG offers up to 105 PSI, a larger capacity boiler, continuous efill chamber, detergent chamber, and extraction chamber, all within a heavy gauge stainless steel case. Two hoses and over 36 parts come bundled with each and every Mega 1000CVG. The 1000CVG GUM-EXTERMINATOR is a powerful chewing gum removal steam vacuum cleaner that includes the gum removal squeegee and brush attachment, as well as Daimer's chewing gum removal cleaning solution; combining gum removal capabilities and extraction. The Mega 1000CVG also comes standard with a water filtration system and HEPA filter to capture harmful allergens and alleviate symptoms of allergies, asthma and more.

Detergent Injection: Yes

Detergent Injection Chamber Size: 3 liters

Wet Extraction Chamber Size 5 Liters

**HEPA Filter** 

Gum Removal Parts

16 Tower Office Park Woburn, MA 01801 Phone: (781) 393-4900 Fax: (888) 211-7170